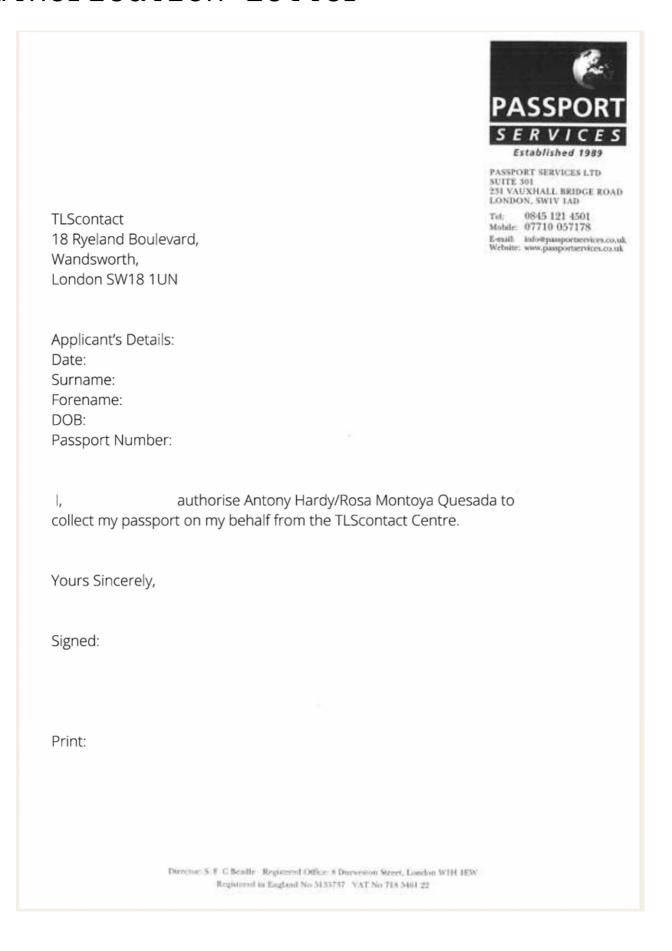

----------------------------|-------------------------------------------------------------------------------------------------------------------------------------------------------------|
| TLS visa Application Centre fee | £70 plus VAT                                                                                                                                                |
| Consular fee                    | £69.14                                                                                                                                                      |
| Professional Fees               | £250 plus VAT (for travel dates falling<br>more than 4 weeks from instruction)<br>£550 plus VAT (for travel dates falling<br>within 4 weeks of instruction) |

### Authorisation Letter >>



# Template Schengen club letter >>

#### [TO BE TYPED ON THE CLUB'S HEADED NOTE PAPER]

| The French Consulate |
|----------------------|
| The Visa Office      |

Dear Sirs (date):

Schengen visa application

[Player's full name] ([DOB], [Nationality] - Passport [Passport number]) (the "Player")

The Player is employed by [club name] (the "Club").

#### Purpose of the Schengen visa

As part of the Club's commitments, the Player is travelling to France with other members of the squad to participate in the [name of competition] competition, detailed below:

#### [high profile hyperlink to the competition]

To this end, we understand the Player requires a Schengen visit visa that will permit him to participate in this competition, in France.

#### Duration of the Schengen visa

Would you k